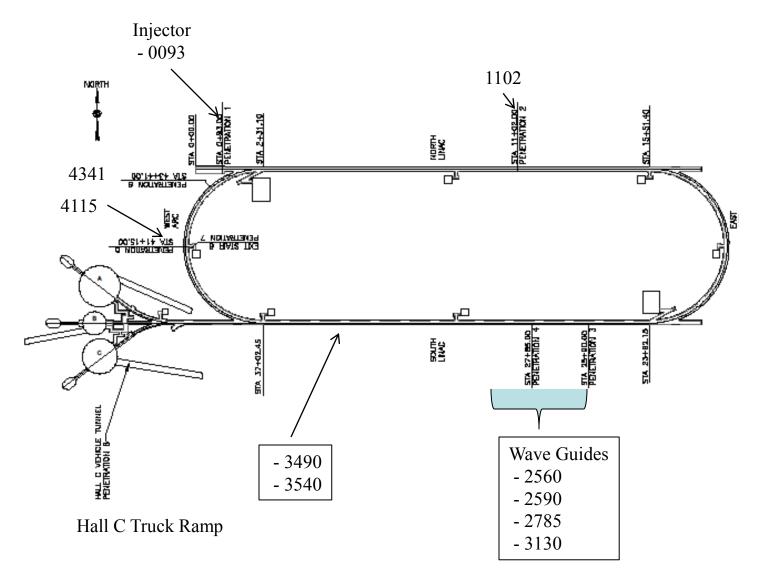

#### 8. <u>Repair Tunnel Penetration Leaks</u>

- Repair several penetration leaks throughout tunnel
- Location: Tunnel
- Start : July 2012
- Complete by: May 2013
- Outage Required: Localized Outages

### Location of Repairs